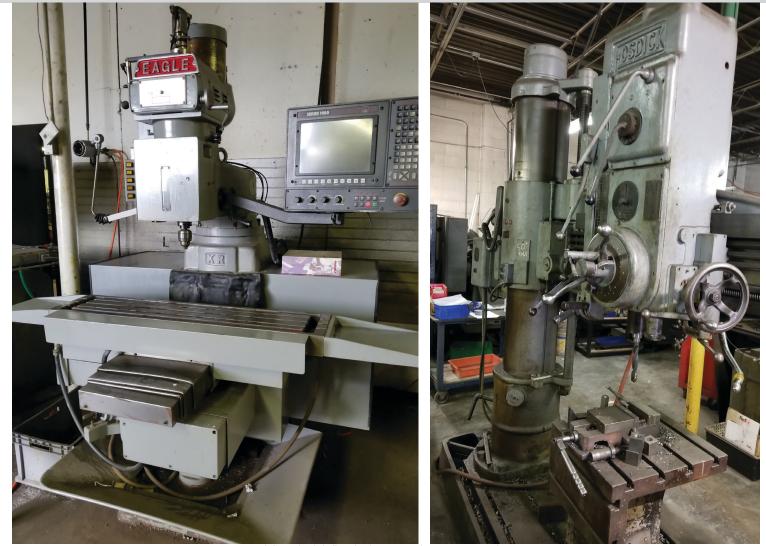

Information is believed to be accurate but not guaranteed

330.455.9357 • kikoauctions.com

**MACHINES – TOOLS:** Lagun FTV-IS vertical mill w/ Crusader controller – (2) Engel vertical mills w/ Anilam controllers – (2) Cinematic vertical mills w/ Anilam controllers – AcraMill

vertical mill w/ Anilam controller - Powermatic vertical belt & disc sander - (3) Arrestall dust collectors - (2) Rockwell pedestal grinders, reversible large Fosdick radial drill – (2) Elox EDM machines and power unit - Cincinnati no. 2 horizontal mill -WF Wells cold chop saw - Miller Spectrum 750 DC plasma cutter - Eisele cold saw - Johnson power metal band saw - Hammered surface grinder - Ig. Delta disc sander – ATS robotic arm w/ controls - RE hydraulic auxiliary core pump - MOE heat control units - water evaporation tower w/ 10 HP pump - upright air compressor - Hastings hot stamp machine - Delta HD belt sander - Central horizontal mill - barrel tumbler - valve grinder machinist vises - injection molding hardware - lg. 50 HP elec. motor - small band saw - HD surface grinder – elec. 500 lb. hoist w/ rail – 4" trash pump w/ gas engine - hyd. oil tank - 3,000 lb. plastic coloring pellets - scrap iron - etc.