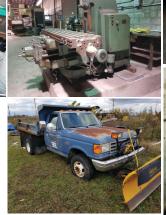

vertical mill w/ Anilam controller - Powermatic vertical belt & disc sander - (3) Arrestall dust collectors - (2) Rockwell pedestal grinders, reversible large Fosdick radial drill – (2) Elox EDM machines and power unit - Cincinnati no. 2 horizontal mill -WF Wells cold chop saw - Miller Spectrum 750 DC plasma cutter - Eisele cold saw - Johnson power metal band saw - Hammered surface grinder - Ig. Delta disc sander – ATS robotic arm w/ controls - RE hydraulic auxiliary core pump - MOE heat control units - water evaporation tower w/ 10 HP pump - upright air compressor - Hastings hot stamp machine - Delta HD belt sander - Central horizontal mill - barrel tumbler - valve grinder machinist vises - injection molding hardware - lg. 50 HP elec. motor - small band saw - HD surface grinder – elec. 500 lb. hoist w/ rail – 4" trash pump w/ gas engine - hyd. oil tank - 3,000 lb. plastic coloring pellets - scrap iron - etc.

**TRUCK – FORKLIFT:** Ford super duty dump truck w/ snowplow, low miles, body rough – Toyota LP forklift, approx. 4,000 lb. cap, runs

**TERMS ON CHATTELS:** Driver's license or State ID required to register for bidder number. Cash, Check, Debit Card, Visa, or Master Card accepted. 14% buyer's premium on all sales; 4% waived for cash or check. Information is believed to be accurate but not guaranteed.